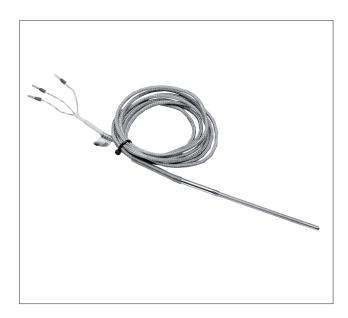

## TR<sub>1</sub>M

Mineral oxide resistance thermometers for use in various industrial sectors

#### Main features

- Temperature limits: 80 ... + 600° C
- Tolerance: UNI 7937, IEC 751 standards:
  - ± 0.15° C a 0° C for class A (1/2 DIN)
  - ± 0.30° C a 0° C for class B (1 DIN)
  - ± 0.10° C a 0° C for class B (1/3 DIN)
- Compact mineral insulated (MgO) resistance thermometer element (PT100 at 0°C) and continuous metal sheath
- Application versatility