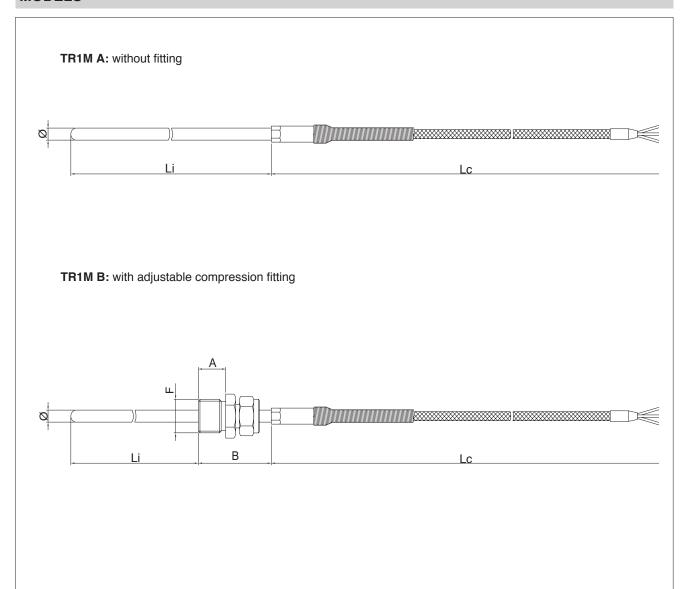

# **GEFRAN**

## TR<sub>1</sub>M

Mineral oxide resistance thermometers for use in various industrial sectors



#### Main features

- Temperature limits: 80 ... + 600° C
- Tolerance: UNI 7937, IEC 751 standards:
  - ± 0.15° C a 0° C for class A (1/2 DIN)
  - ± 0.30° C a 0° C for class B (1 DIN)
  - ± 0.10° C a 0° C for class B (1/3 DIN)
- Compact mineral insulated (MgO) resistance thermometer element (PT100 at 0°C) and continuous metal sheath
- Application versatility

### **MODELS**



#### **ORDER CODE**



GEFRAN spa reserves the right to make any kind of design or functional modification at any moment without prior notice